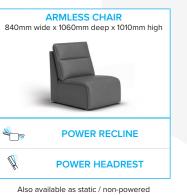

#### **MEASUREMENTS & FEATURES PER SEAT**

CONSOLE W/ WIRELESS CHARGE 310mm wide x 1050mm deep x 900mm high Ê  $\bigcirc$ WIRELESS CHARGER Ð STORAGE COMPARTMENT

**OTTOMAN** 850mm wide x 850mm deep x 500mm high