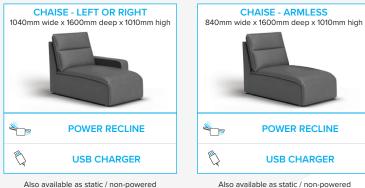

#### **MEASUREMENTS & FEATURES PER SEAT**

CONSOLE W/ WIRELESS CHARGE 310mm wide x 1050mm deep x 900mm high Ê  $\bigcirc$ WIRELESS CHARGER Ð STORAGE COMPARTMENT

**OTTOMAN** 850mm wide x 850mm deep x 500mm high