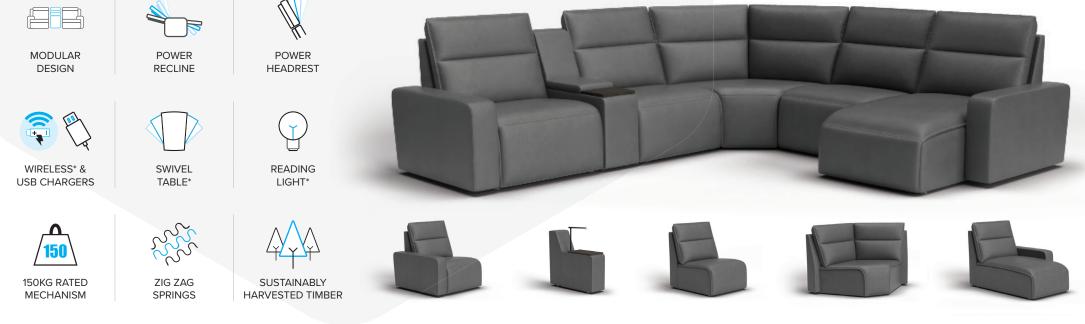

## **COEN** LOUNGE

Experience limitless potential with the modular Coen lounge range. Choose from several pieces to create the ultimate configuration for your space.

\*feature availability depending on chosen configuration

#### **KEY FEATURES & BENEFITS**

| STOCKED IN                      | FRAMI                            | FSC certified Pine and Plywood frame            | A sturdy frame constructed with sustainably sourced timber provides a solid and<br>long-lasting base to the suite                                                                       |
|---------------------------------|----------------------------------|-------------------------------------------------|-----------------------------------------------------------------------------------------------------------------------------------------------------------------------------------------|
| TERAMO FABRIC<br>(CHARCOAL)     | FOUNDATION                       | Heavy gauge steel Zig Zag springs               | The foundation delivers long-lasting support & the first layer of comfort                                                                                                               |
| TERAMO FABRIC<br>(SADDLE)       | FOAN                             | 1 Foam & fibre                                  | High density layered foam provides support, with a top layer of fibre for additional comfort                                                                                            |
| MADE TO ORDER                   | MECHANISA                        | Tested up to 150kgs at 25,000 cycles            | Warrantied for use up to 150kgs, this robust recliner mechanism has been crafted t                                                                                                      |
| TERAMO FABRIC                   | WECHANISI                        | Tested up to rookgs at 25,000 cycles            | last - that's 30kg more weight-loading than standard mechanisms!                                                                                                                        |
| (STEEL BLUE)                    | UPHOLSTER                        | Stocked in Teramo fabric                        | Available in Charcoal or Saddle colour Teramo fabric, or custom made to order in your choice of five further colour options                                                             |
| TERAMO FABRIC<br>(SILVERSTONE)  | POWERED<br>RECLINE &<br>HEADREST | Powered headrest, backrest and footrest         | Elevate your comfort level with powered recline controls - the headrest, backrest<br>and footrest can all be adjusted independently for you to find your perfect<br>relaxation position |
| TERAMO FABRIC<br>(MUSHROOM)     |                                  | USB outlets in the end seat hand<br>controllers | Convenient charging at your fingertips ensures you never need to be separated from your device. Charge smartphones, tablets, and other small gadgets while comfortably seated           |
| TERAMO FABRIC OPTIONAL FEATURES |                                  |                                                 |                                                                                                                                                                                         |
|                                 | WIRELESS<br>CENTER               |                                                 | No more searching for cables or outlets with wireless charging. Simply place your wireless charging-enabled device on the designated spot and it will charge effortlessly               |
| (OLIVE)                         | CONSOLE                          |                                                 | Convenient storage compartment for keeping small items like remotes, cables, magazines and more within arms reach                                                                       |
|                                 | SWIVEL<br>TABLE                  |                                                 | Keep your necessities nearby with a convenient swivel table that can rotate 90 degrees over the seat for easy laptop usage                                                              |
| ALES COLLATERAL AVAILABLE       | CONSOLE                          |                                                 | Enjoy ambient light for reading books, checking remote controls and other tasks with a positionable LED reading light                                                                   |