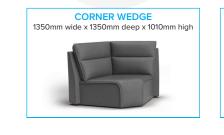

#### **MEASUREMENTS & FEATURES PER SEAT**

CONSOLE W/ WIRELESS CHARGE 310mm wide x 1050mm deep x 900mm high Ê  $\bigcirc$ WIRELESS CHARGER Ð STORAGE COMPARTMENT

**OTTOMAN** 850mm wide x 850mm deep x 500mm high