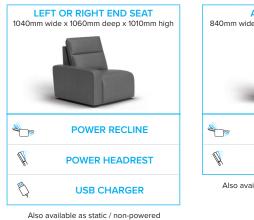

#### **MEASUREMENTS & FEATURES PER SEAT**

CONSOLE W/ WIRELESS CHARGE 310mm wide x 1050mm deep x 900mm high Ê  $\bigcirc$ WIRELESS CHARGER Ð STORAGE COMPARTMENT

**OTTOMAN** 850mm wide x 850mm deep x 500mm high