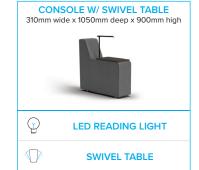

#### **MEASUREMENTS & FEATURES PER SEAT**

CONSOLE W/ WIRELESS CHARGE 310mm wide x 1050mm deep x 900mm high Ê  $\bigcirc$ WIRELESS CHARGER Ð STORAGE COMPARTMENT

**OTTOMAN** 850mm wide x 850mm deep x 500mm high